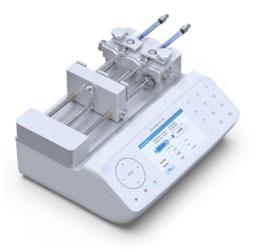

## Fusion 200 X Data Sheet

The Fusion 200 X is a modular pump with a full glass touch color screen, a strong pushing force and automatically switches between 110V to 220V. A new accessory of 11-syringe rack can be added on tothe pump.